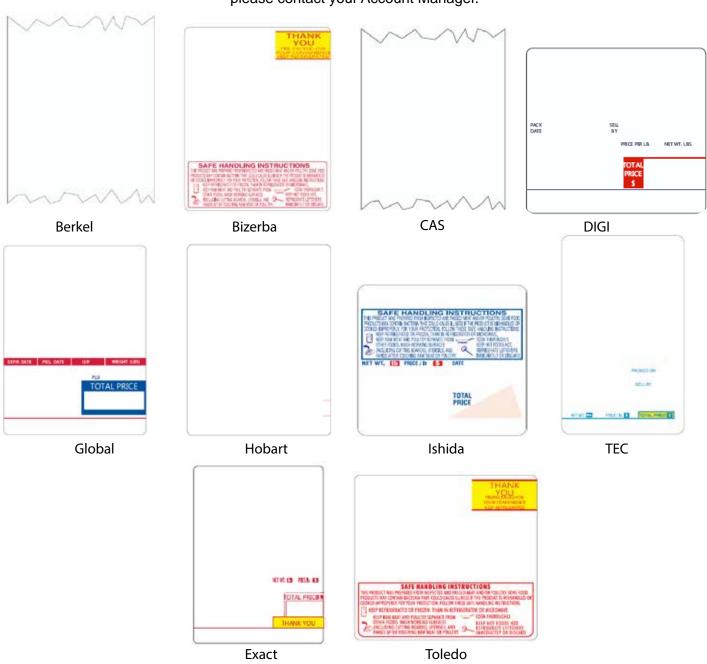

## STOCK WEIGH SCALE LABELS

These items are pre-printed in a standard format specific to the manufacturer make and model number.

Minimum order is 1 case.

For specific weigh scale label information (label size, number of labels per roll, rolls per case and pricing), please contact your Account Manager.

Page 49