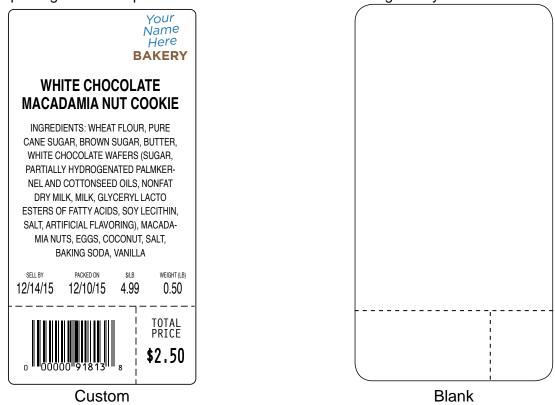

## **CUSTOM WEIGH SCALE LABELS**

Let us help brand your store with creating custom weigh scale labels by changing our pre-printed format. Contact your Account Manager to assist you with artwork, proof approval, pricing and ordering.