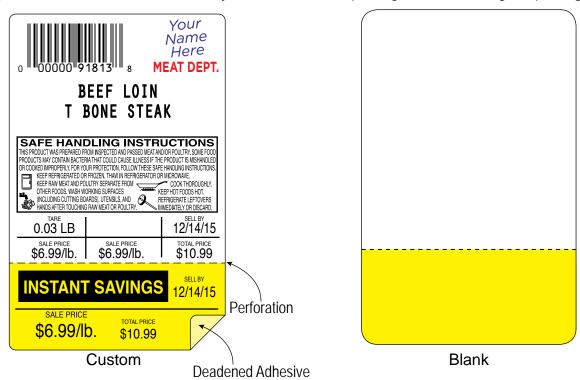

## **Perforated Weigh Scale Labels**

These labels are ideal for Deli and Bakery packaging that require a portion of the label to be on the bottom of the package. Product presentation is maintained while making it easy for the cashier.

## **Coupon Weigh Scale Labels**

This label is ideal to show store loyalty program savings. Due to the special application of a deadened adhesive pattern, this area can also be easily removed from the package without tearing the packaging film.